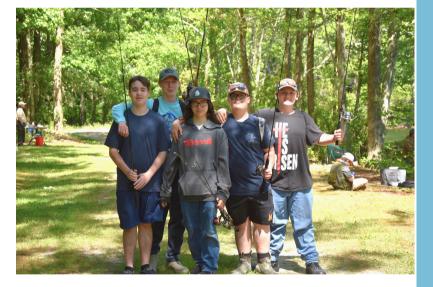

### **ABOUT THE EVENT:**

Hosted by Worcester County Recreation and Parks the Fishing Derby's provides the opportunity for children 15 years of age and younger to participate in a friendly and fun fishing competition. The first 75 participants receive a small tacklebox with lures.

Participants fish for 2 hours with live bait and bring their catches to various measuring stations around the pond. At the end of the fishing event, participants will attend the awards ceremony and receive a free lunch, Kona Ice, and random door prizes.

In 2023, an estimated 75 children and their families participated in the Fishing Derby.

Event promotion includes print and email communications throughout the County/surrounding area(s), vendor partnerships, Chamber of Commerce, social media ads and banners.