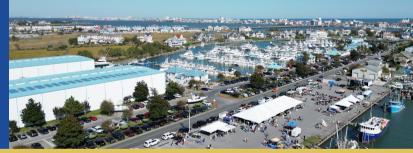

### **ABOUT HARBOR DAY**

- Largest Maritime Heritage
   Festival in the region
- 2,000+ average reach per social media blast across Facebook andInstagram
- Email list of over 3,000 addresses
- Wide age range, from children to older adults
- All income levels
- Annual attendance of 2.500+
- 75% from the Eastern Shore
- 25% tourist

#### **EVENT TIMLINE**

October 12, 2024 10:00am - 3:00pm West Ocean City Boat Ramp

www.harbordayoc.com